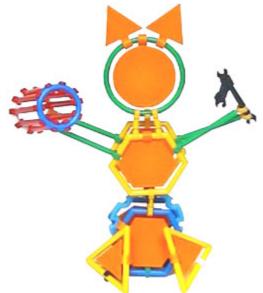

For this flower vase we used 7 large rings, 12 small rings, 6 georings, 7 round panels and two- and four-fold connectors.

This is what you need to build the cat: 2 swivels and 1 stick for the axe, 2 small rings and 10 sticks for the chunk of wood, 1 georing, 1 large ring, 4 hexagons, 2 triangles, 4 hexagonal & 4 triangular panels, 5 swivelsticks & 12 swivels