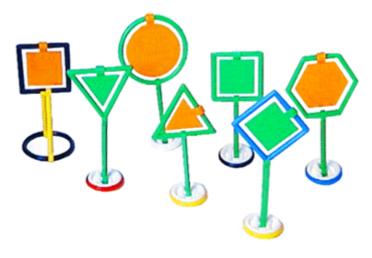

Street signs text and symbols can be drawn onto the blank shape stickers now available!!

With two-way connector clips, shapes & panels, you can create tessellations.