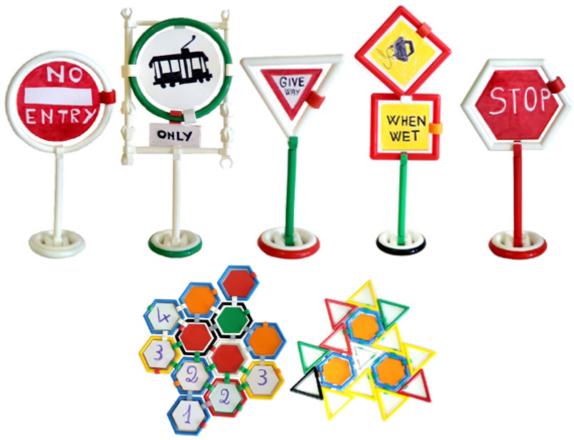

Street signs text and symbols can be drawn onto the blank shape stickers now available!!

With two-way connector clips, shapes & panels, you can create tessellations.