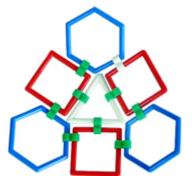

Flying phantasy vehicle built with 2 large wheels, 17 sticks or swivelsticks, 1 swivel, 8 squares with 8 square panels and 3 three-fold connectors

Is the one on the left a tessellation? Why? Why not? It was built with Construction Sticks Shapes joined by two-fold connectors.

Street signs text and symbols can be drawn onto the blank shape stickers now available!!

With two-way connector clips, shapes & panels, you can create tessellations.