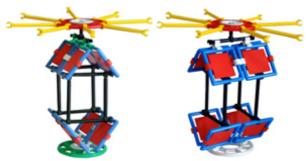

For this swing, we used 4 small wheels, 2 georings, 22 sticks (or swivelsticks), 5 square & 2 triangular panels, 3 squares, 2 small rings and 4 swivels.

Finally your houses will have a roof!! For the one on the left, you need 2 squares, 2 square and 2 triangular panels, 8 swivelsticks & 5 swivels.

The little house in the middle was made with 2 triangular and 2 square panels, 2 squares & 8 swivels.

The house on the right has 3 squares, 2 triangular and 2 square panels, 2 triangles & 24 swivelsticks.