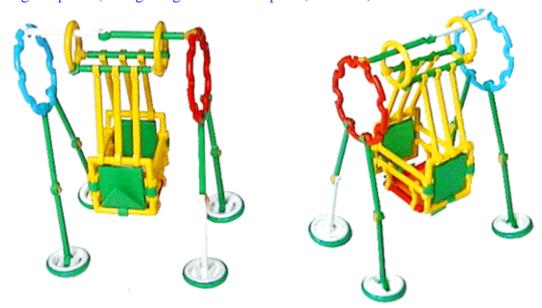

For this swing, we used 4 small wheels, 2 georings, 22 sticks (or swivelsticks), 5 square & 2 triangular panels, 3 squares, 2 small rings and 4 swivels.

Finally your houses will have a roof!! For the one on the left, you need 2 squares, 2 square and 2 triangular panels, 8 swivelsticks & 5 swivels.