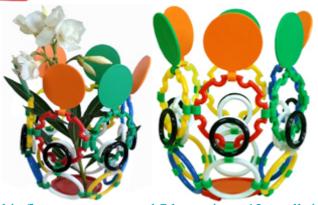

For this flower vase we used 7 large rings, 12 small rings, 6 georings, 7 round panels and two- and four-fold connectors.

This is what you need to build the cat: 2 swivels and 1 stick for the axe, 2 small rings and 10 sticks for the chunk of wood, 1 georing, 1 large ring, 4 hexagons, 2 triangles, 4 hexagonal & 4 triangular panels, 5 swivelsticks & 12 swivels