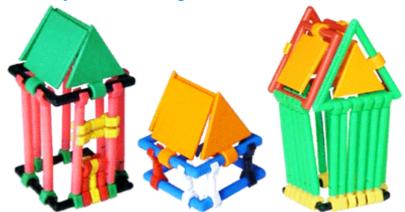

For this swing, we used 4 small wheels, 2 georings, 22 sticks (or swivelsticks), 5 square & 2 triangular panels, 3 squares, 2 small rings and 4 swivels.

Finally your houses will have a roof!! For the one on the left, you need 2 squares, 2 square and 2 triangular panels, 8 swivelsticks & 5 swivels.

The little house in the middle was made with 2 triangular and 2 square panels, 2 squares & 8 swivels.

The house on the right has 3 squares, 2 triangular and 2 square panels, 2 triangles & 24 swivelsticks.