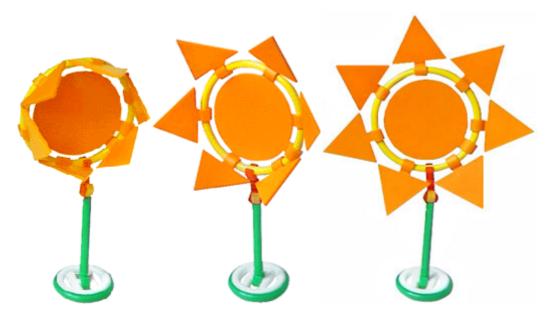

This plane is built with 1 large wheel, 1 spoke wheel, 2 small wheels, 3 squares, 1 triangle, 3 triangular & 6 square panels, 110 sticks, 4 swivelsticks, 14 swivels & 1 small ring

Make your sunflower open up and turn towards the sun when it shines! You need 7 triangular panels, 1 large ring with circular panel, 1 swivel, 1 swivelstick & 1 small wheel.