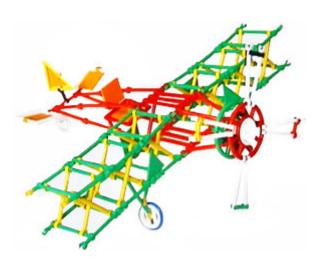

This plane is built with 1 large wheel, 1 spoke wheel, 2 small wheels, 3 squares, 1 triangle, 3 triangular & 6 square panels, 110 sticks, 4 swivelsticks, 14 swivels & 1 small ring

Make your sunflower open up and turn towards the sun when it shines! You need 7 triangular panels, 1 large ring with circular panel, 1 swivel, 1 swivelstick & 1 small wheel.